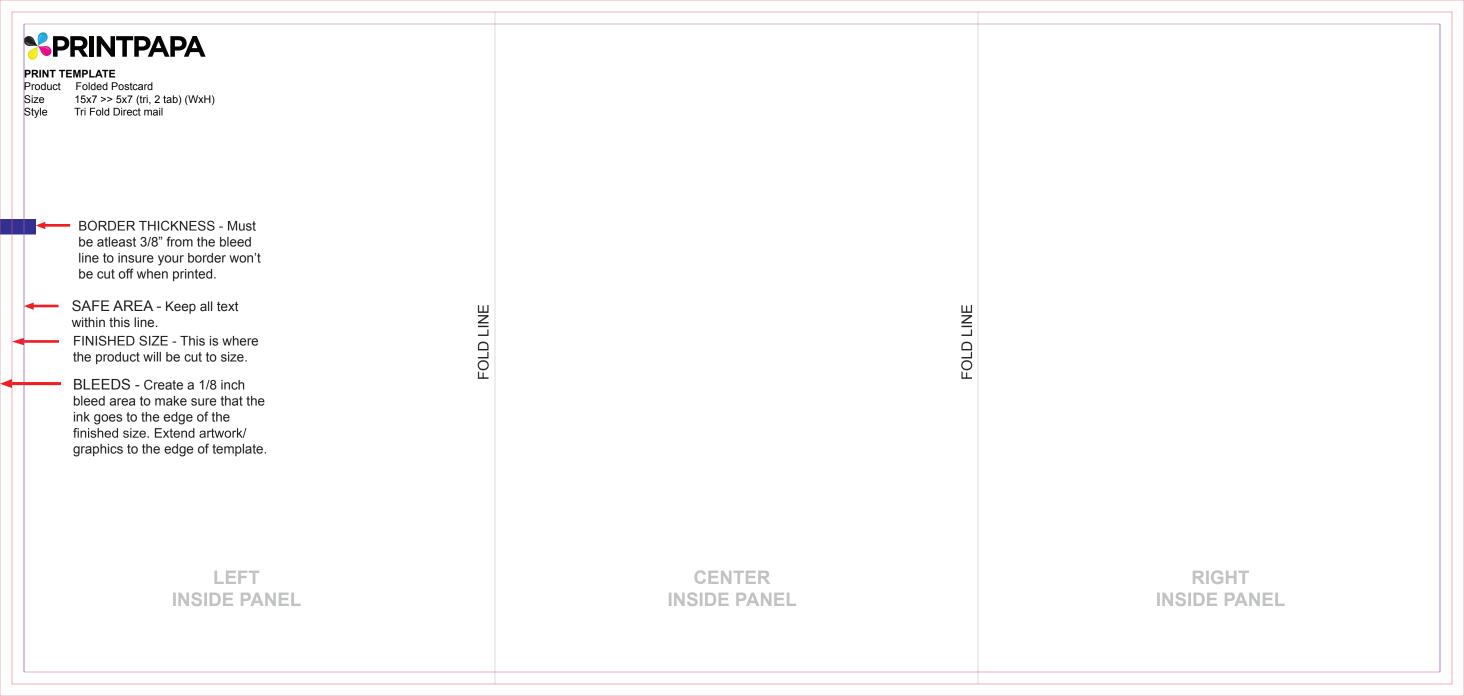

## PRINT TEMPLATE

Product Folded Postcard

15x7 >> 5x7 (tri, 2 tab) (WxH)

Tri Fold Direct mail

**BORDER THICKNESS - Must** be atleast 3/8" from the bleed line to insure your border won't be cut off when printed.

SAFE AREA - Keep all text within this line.

FINISHED SIZE - This is where the product will be cut to size.

BLEEDS - Create a 1/8 inch bleed area to make sure that the ink goes to the edge of the finished size. Extend artwork/ graphics to the edge of template.